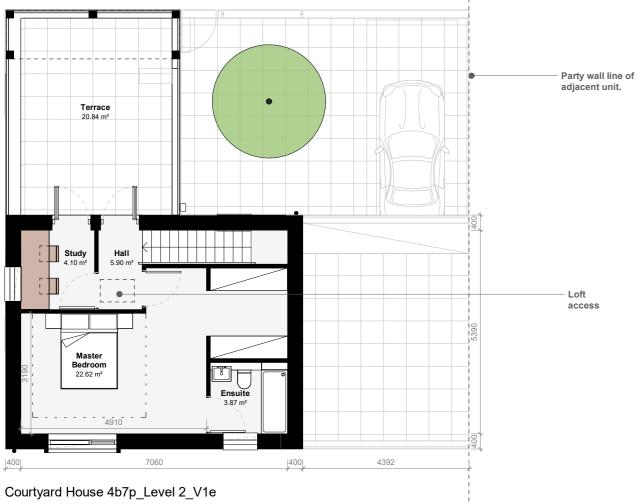

le<br>scale<br>scale<br>scale<br>scale<br>scale<br>scale<br>scale<br>scale<br>scale<br>scale<br>scale<br>scale<br>scale<br>scale<br>scale<br>scale<br>scale<br>scale<br>scale<br>scale<br>scale<br>scale<br>scale<br>scale<br>scale<br>scale<br>scale<br>scale<br>scale<br>scale<br>scale<br>scale<br>scale<br>scale<br>scale<br>scale<br>scale<br>scale<br>scale<br>scale<br>scale<br>scale<br>scale<br>scale<br>scale<br>scale<br>scale<br>scale<br>scale<br>scale<br>scale<br>scale<br>scale<br>scale<br>scale<br>scale<br>scale<br>scale<br>scale<br>scale<br>scale<br>scale<br>scale<br>scale<br>scale<br>scale<br>scale<br>scale<br>scale<br>scale<br>scale<br>scale<br>scale<br>scale<br>scale<br>scale<br>scale<br>scale<br>scale<br>scale<br>scale<br>scale<br>scale<br>scale<br>scale<br>scale<br>scale<br>sca |