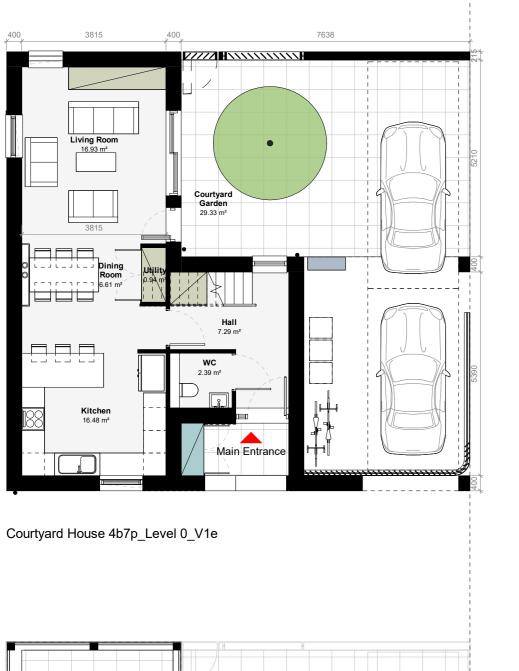

>scale<br>scale<br>scale<br>scale<br>scale<br>scale<br>scale<br>scale<br>scale<br>scale<br>scale<br>scale<br>scale<br>scale<br>scale<br>scale<br>scale<br>scale<br>scale<br>scale<br>scale<br>scale<br>scale<br>scale<br>scale<br>scale<br>scale<br>scale<br>scale<br>scale<br>scale<br>scale<br>scale<br>scale<br>scale<br>scale<br>scale<br>scale<br>scale<br>scale<br>scale<br>scale<br>scale<br>scale<br>scale<br>scale<br>scale<br>scale<br>scale<br>scale<br>scale<br>scale<br>scale<br>scale<br>scale<br>scale<br>scale<br>scale<br>scale<br>scale<br>scale<br>scale<br>scale<br>scale<br>scale<br>scale<br>scale<br>scale<br>scale<br>scale<br>scale<br>scale<br>scale<br>scale<br>scale<br>scale<br>scale<br>scale<br>scale<br>scale<br>scale<br>scale<br>scale<br>scale<br>scale<br>scale<br>scale<br>scale<br>sca |