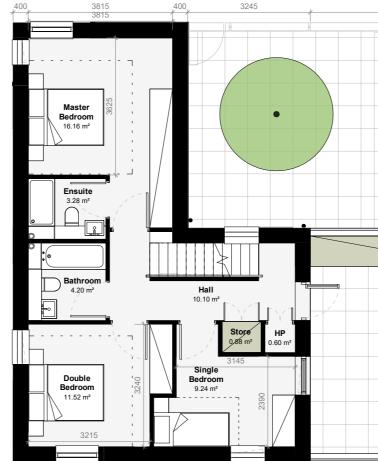

cale<br>scale<br>scale<br>scale<br>scale<br>scale<br>scale<br>scale<br>scale<br>scale<br>scale<br>scale<br>scale<br>scale<br>scale<br>scale<br>scale<br>scale<br>scale<br>scale<br>scale<br>scale<br>scale<br>scale<br>scale<br>scale<br>scale<br>scale<br>scale<br>scale<br>scale<br>scale<br>scale<br>scale<br>scale<br>scale<br>scale<br>scale<br>scale<br>scale<br>scale<br>scale<br>scale<br>scale<br>scale<br>scale<br>scale<br>scale<br>scale<br>scale<br>scale<br>scale<br>scale<br>scale<br>scale<br>scale<br>scale<br>scale<br>scale<br>scale<br>scale<br>scale<br>scale<br>scale<br>scale<br>scale<br>scale<br>scale<br>scale<br>scale<br>scale<br>scale<br>scale<br>scale<br>scale<br>scale<br>scale<br>scale<br>scale<br>scale<br>scale<br>scale<br>scale<br>scale<br>scale<br>scale<br>scale<br>scale<br>sca |